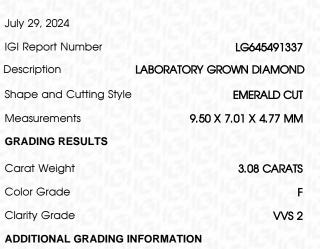

LABORATORY GROWN DIAMOND REPORT

LG645491337

July 29, 2024 IGI Report Number

DescriptionLABORATORY GROWN DIAMONDShape and Cutting StyleEMERALD CutMeasurements9,50 X 7,01 X 4,77 MMGRADING RESULTS3,08 CARATSCarat Weight3,08 CARATSColor GradeFClarity GradeVVS 2