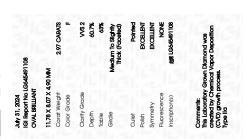

#### LABORATORY GROWN DIAMOND REPORT

July 31, 2024

IGI Report Number LG645491108

Description LABORATORY GROWN DIAMOND

Shape and Cutting Style **OVAL BRILLIANT** 

Measurements 11.78 X 8.07 X 4.90 MM

**GRADING RESULTS** 

Carat Weight 2.97 CARATS

Color Grade

Clarity Grade VVS 2

### ADDITIONAL GRADING INFORMATION

**EXCELLENT** Polish

**EXCELLENT** Symmetry

Fluorescence NONE

/ GI LG645491108 Inscription(s)

Comments: This Laboratory Grown Diamond was created by Chemical Vapor Deposition (CVD) growth

process. Type IIa

© IGI 2020, International Gemological Institute

FD - 10 20

IGI Report Number LG645491108 Description LABORATORY GROWN DIAMOND

Shape and Cutting Style **OVAL BRILLIANT** Measurements 11.78 X 8.07 X 4.90 MM

**GRADING RESULTS** 

Carat Weight 2.97 CARATS

VVS 2

Color Grade Clarity Grade

#### ADDITIONAL GRADING INFORMATION

**EXCELLENT** Polish **EXCELLENT** Symmetry

NONE Fluorescence

(国) LG645491108 Inscription(s) Comments: This Laboratory Grown Diamond was

created by Chemical Vapor Deposition (CVD) growth process.

Type IIa