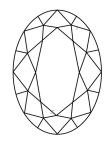

# **ELECTRONIC COPY**

#### LABORATORY GROWN DIAMOND REPORT

July 31, 2024

IGI Report Number LG645491108

Description LABORATORY GROWN DIAMOND

Shape and Cutting Style **OVAL BRILLIANT** 

Measurements 11.78 X 8.07 X 4.90 MM

**GRADING RESULTS** 

Carat Weight 2.97 CARATS

Color Grade

Clarity Grade VVS 2

### ADDITIONAL GRADING INFORMATION

**EXCELLENT** Polish

**EXCELLENT** Symmetry

Fluorescence NONE

/ GI LG645491108 Inscription(s)

Comments: This Laboratory Grown Diamond was created by Chemical Vapor Deposition (CVD) growth

process. Type IIa

## LG645491108

Report verification at igi.org

#### **PROPORTIONS**





Sample Image Used

#### **CLARITY CHARACTERISTICS**





### **KEY TO SYMBOLS**

Red symbols indicate internal characteristics. Green symbols indicate external characteristics.

#### **COLOR**

| DEF                    | G H I J                        | Faint                     | Very Light           | Light    |
|------------------------|--------------------------------|---------------------------|----------------------|----------|
| <b>CLARITY</b>         | WS <sup>1 - 2</sup>            | VS <sup>1-2</sup>         | SI <sup>1-2</sup>    | 11-3     |
| Internally<br>Flawless | Very Very<br>Slightly Included | Very<br>Slightly Included | Slightly<br>Included | Included |





© IGI 2020, International Gemological Institute

FD - 10 20





IGI Report Number LG645491108 Description LABORATORY GROWN DIAMOND

Shape and Cutting Style **OVAL BR