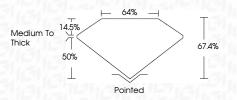

| Very Light | Light    |
|------------|----------------------|-------------------|------------|----------|
|            |                      |                   |            |          |
| CLARITY    |                      |                   |            |          |
| IF         | VVS <sup>1 - 2</sup> | VS <sup>1-2</sup> | SI 1 - 2   | I 1-3    |
| Internally | Very Very            | Very              | Slightly   | Included |
| Flawless   | Slightly Included    | Slightly Included | Included   |          |



© IGI 2020, International Gemological Institute

FD - 10 20





Description LABORATORY GROWN DIAMOND
Shape and Cutting Style SQUARE EMERALD CUT

LG645487934

Ε

VS 2

Measurements 6.47 X 6.34 X 4.27 MM

**GRADING RESULTS** 

Carat Weight 1.59 CARAT

Color Grade
Clarity Grade



#### ADDITIONAL GRADING INFORMATION

Polish EXCELLENT
Symmetry EXCELLENT

Fluorescence NONE Inscription(s) USA LG645487934

Comments: This Laboratory Grown Diamond was created by Chemical Vapor Deposition (CVD) growth process.

Type IIa