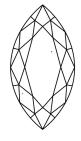

# **ELECTRONIC COPY**

## LABORATORY GROWN DIAMOND REPORT

August 3, 2024

IGI Report Number LG645434517

Description LABORATORY GROWN DIAMOND

Shape and Cutting Style MARQUISE BRILLIANT

Measurements 11.45 X 6.20 X 3.92 MM

**GRADING RESULTS** 

Carat Weight 1.59 CARAT

Color Grade G

Clarity Grade VVS 2

## ADDITIONAL GRADING INFORMATION

Polish **EXCELLENT** 

Symmetry **EXCELLENT** 

Fluorescence NONE

Inscription(s) IG645434517

Comments: This Laboratory Grown Diamond was created by Chemical Vapor Deposition (CVD) growth

process. Type IIa

## LG645434517

Report verification at igi.org

### **PROPORTIONS**





Sample Image Used

#### **CLARITY CHARACTERISTICS**





## **KEY TO SYMBOLS**

Red symbols indicate internal characteristics. Green symbols indicate external characteristics.

### COLOR

| D E F                  | G H I J              | Faint                     | Very Light | Light    |
|------------------------|----------------------|---------------------------|------------|----------|
| CLARITY                |                      |                           |            |          |
| IF                     | VVS <sup>1 - 2</sup> | VS 1-2                    | SI 1 - 2   | 1 1 - 3  |
| Internally<br>Flawless | Very Very            | Very<br>Slightly Included | Slightly   | Included |





© IGI 2020, International Gemological Institute

FD - 10 20





August 3, 2024

IGI Report Number LG645434517

Description LABORATORY GROWN DIAMOND