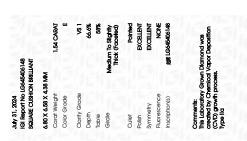

### LABORATORY GROWN DIAMOND REPORT

July 31, 2024

IGI Report Number LG645406148

Description LABORATORY GROWN DIAMOND

Shape and Cutting Style SQUARE CUSHION BRILLIANT

Measurements 6.80 X 6.58 X 4.38 MM

### **GRADING RESULTS**

Carat Weight 1.54 CARAT

Color Grade

Ε

Clarity Grade VS 1

## ADDITIONAL GRADING INFORMATION

Polish **EXCELLENT** 

Symmetry **EXCELLENT** 

Fluorescence NONE

Inscription(s) (3) LG645406148

Comments: This Laboratory Grown Diamond was created by Chemical Vapor Deposition (CVD) growth

process. Type IIa