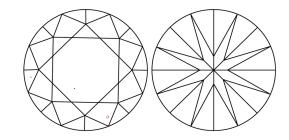

# **ELECTRONIC COPY**

### LABORATORY GROWN DIAMOND REPORT

July 30, 2024

IGI Report Number LG645401497

Description LABORATORY GROWN DIAMOND

Shape and Cutting Style ROUND BRILLIANT

Measurements 9.23 - 9.27 X 5.64 MM

**GRADING RESULTS** 

Carat Weight 2.96 CARATS

Color Grade

Clarity Grade V\$ 1

Cut Grade EXCELLENT

### ADDITIONAL GRADING INFORMATION

Polish EXCELLENT

Symmetry **EXCELLENT** 

Fluorescence NONE

Inscription(s) (ASI) LG645401497

Comments: This Laboratory Grown Diamond was created by Chemical Vapor Deposition (CVD) growth

process. Type IIa

## LG645401497

Report verification at igi.org

### **PROPORTIONS**





Sample Image Used

#### **CLARITY CHARACTERISTICS**



### **KEY TO SYMBOLS**

Red symbols indicate internal characteristics. Green symbols indicate external characteristics.

## COLOR

| DEF                    | G H I J                        | Faint                     | Very Light           | Light    |
|------------------------|--------------------------------|---------------------------|----------------------|----------|
| <b>CLARITY</b>         | VVS <sup>1 - 2</sup>           | VS <sup>1 - 2</sup>       | SI 1-2               | 11-3     |
| Internally<br>Flawless | Very Very<br>Slightly Included | Very<br>Slightly Included | Slightly<br>Included | Included |



© IGI 2020, International Gemological Institute

FD - 10 20





July 30, 2024

IGI Report Number LG645401497

Description LABORATORY GROWN DIAMOND

Shape and Cutting Style ROU