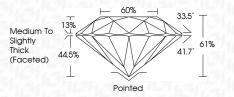

| G H I J                        | Faint                     | Very Light           | Light    |
|------------------------|--------------------------------|---------------------------|----------------------|----------|
| <b>CLARITY</b>         | VVS <sup>1 - 2</sup>           | VS <sup>1 - 2</sup>       | SI 1-2               | 11-3     |
| Internally<br>Flawless | Very Very<br>Slightly Included | Very<br>Slightly Included | Slightly<br>Included | Included |



© IGI 2020, International Gemological Institute

FD - 10 20





July 30, 2024

IGI Report Number LG645401497

Description LABORATORY GROWN DIAMOND

Shape and Cutting Style ROUND BRILLIANT

Measurements 9.23 - 9.27 X 5.64 MM

**GRADING RESULTS** 

Carat Weight 2.96 CARATS

Color Grade F
Clarity Grade V\$1

Cut Grade EXCELLENT



#### ADDITIONAL GRADING INFORMATION

Polish EXCELLENT
Symmetry EXCELLENT

Fluorescence NONE

(国) LG645401497

Comments: This Laboratory Grown Diamond was created by Chemical Vapor Deposition (CVD) growth

process. Type IIa

Inscription(s)