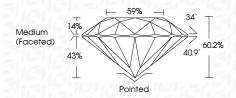

| G H I J                        | Faint                     | Very Light           | Light    |
|------------------------|--------------------------------|---------------------------|----------------------|----------|
| <b>CLARITY</b>         | VVS <sup>1 - 2</sup>           | VS <sup>1 - 2</sup>       | SI 1-2               | 11-3     |
| Internally<br>Flawless | Very Very<br>Slightly Included | Very<br>Slightly Included | Slightly<br>Included | Included |



© IGI 2020, International Gemological Institute

FD - 10 20





July 23, 2024

IGI Report Number LG644497177

Description LABORATORY GROWN DIAMOND

Shape and Cutting Style ROUND BRILLIANT

Measurements 10.01 - 10.03 X 6.03 MM

**GRADING RESULTS** 

Carat Weight 3.70 CARATS

Color Grade Clarity Grade SI 1

Cut Grade

IDEAL



#### ADDITIONAL GRADING INFORMATION

**EXCELLENT** Polish

**EXCELLENT** Symmetry NONE Fluorescence

(国) LG644497177 Inscription(s) Comments: This Laboratory Grown Diamond was

created by Chemical Vapor Deposition (CVD) growth process.

Type IIa