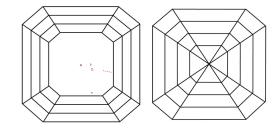

# **ELECTRONIC COPY**

## LABORATORY GROWN DIAMOND REPORT

July 19, 2024

IGI Report Number LG644489780

Description LABORATORY GROWN DIAMOND

Shape and Cutting Style SQUARE EMERALD CUT

Measurements 7.05 X 6.98 X 4.71 MM

**GRADING RESULTS** 

2.08 CARATS Carat Weight

Color Grade

Е

Clarity Grade VS 2

## ADDITIONAL GRADING INFORMATION

**EXCELLENT** Polish

**EXCELLENT** Symmetry

Fluorescence NONE

1/5/1 LG644489780 Inscription(s)

Comments: This Laboratory Grown Diamond was created by Chemical Vapor Deposition (CVD) growth

process. Type IIa

## LG644489780

Report verification at igi.org

## **PROPORTIONS**





Sample Image Used

#### **CLARITY CHARACTERISTICS**



# **KEY TO SYMBOLS**

Red symbols indicate internal characteristics. Green symbols indicate external characteristics.

## **COLOR**

| D E F                  | G H I J                        | Faint                     | Very Light           | Light    |
|------------------------|--------------------------------|---------------------------|----------------------|----------|
| CLARITY                |                                |                           |                      |          |
| IF                     | VVS <sup>1 - 2</sup>           | VS <sup>1-2</sup>         | SI 1-2               | 1 1-3    |
| Internally<br>Flawless | Very Very<br>Slightly Included | Very<br>Slightly Included | Slightly<br>Included | Included |



© IGI 2020, International Gemological Institute

FD