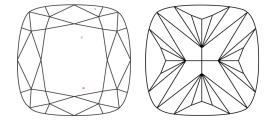

# **ELECTRONIC COPY**

# LABORATORY GROWN DIAMOND REPORT

July 19, 2024

IGI Report Number LG644483764

Description LABORATORY GROWN DIAMOND

Shape and Cutting Style SQUARE CUSHION BRILLIANT

Measurements 8.41 X 8.14 X 5.39 MM

**GRADING RESULTS** 

Carat Weight 2.98 CARATS

Color Grade

G

Clarity Grade V\$ 1

# ADDITIONAL GRADING INFORMATION

Polish **EXCELLENT** 

Symmetry **EXCELLENT** 

Fluorescence NONE

Inscription(s) (3) LG644483764

Comments: This Laboratory Grown Diamond was created by Chemical Vapor Deposition (CVD) growth

process. Type IIa

# LG644483764

Report verification at igi.org

# **PROPORTIONS**





Sample Image Used

### **CLARITY CHARACTERISTICS**



# **KEY TO SYMBOLS**

Red symbols indicate internal characteristics. Green symbols indicate external characteristics.

## **COLOR**

| DEF                    | G H I J                        | Faint                     | very Light | Lighi    |
|------------------------|--------------------------------|---------------------------|------------|----------|
| CLARITY                |                                |                           |            |          |
| IF                     | W\$ 1 - 2                      | VS <sup>1-2</sup>         | SI 1-2     | I 1 - 3  |
| Internally<br>Flawless | Very Very<br>Slightly Included | Very<br>Sliahtly Included | Slightly   | Included |



© IGI 2020, International Gemological Institute

FD - 10 20





IGI Report Number LG644483764

Descri