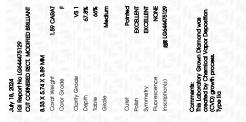

### LABORATORY GROWN DIAMOND REPORT

| July 18, 2024                  |                                                |  |  |
|--------------------------------|------------------------------------------------|--|--|
| IGI Report Number              | LG644475129                                    |  |  |
| Description                    | LABORATORY GROWN DIAMOND                       |  |  |
| Shape and Cutting Style        | CUT CORNERED RECTANGULAR<br>MODIFIED BRILLIANT |  |  |
| Measurements                   | 8.33 X 5.74 X 3.89 MM                          |  |  |
| GRADING RESULTS                |                                                |  |  |
| Carat Weight                   | 1.59 CARAT                                     |  |  |
| Color Grade                    | CF.                                            |  |  |
| Clarity Grade                  | VS 1                                           |  |  |
| ADDITIONAL GRADING INFORMATION |                                                |  |  |

| Polish         | EXCELLENT       |
|----------------|-----------------|
| Symmetry       | EXCELLENT       |
| Fluorescence   | NONE            |
| Inscription(s) | 131 LG644475129 |

Comments: This Laboratory Grown Diamond was created by Chemical Vapor Deposition (CVD) growth process. Type IIa

#### July 18, 2024 IGI Report Number LG644475129 Description LABORATORY GROWN DIAMOND Shape and Cutting Style CUT CORNERED **RECTANGULAR MODIFIED** BRILLIANT 8.33 X 5.74 X 3.89 MM Measurements

| GRADING RESULTS |            |
|-----------------|------------|
| Carat Weight    | 1.59 CARAT |
| Color Grade     | E STOLE    |
| Clarity Grade   | VS 1       |

#### ADDITIONAL GRADING INFORMATION

| Polish                                                                           | EXCELLENT       |
|----------------------------------------------------------------------------------|-----------------|
| Symmetry                                                                         | EXCELLENT       |
| Fluorescence                                                                     | NONE            |
| Inscription(s)                                                                   | (G) LG644475129 |
| Comments: This Laboratory G<br>created by Chemical Vapor<br>process.<br>Type IIa |                 |