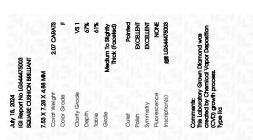

### LABORATORY GROWN DIAMOND REPORT

July 18, 2024

IGI Report Number LG644475003

Description LABORATORY GROWN DIAMOND

Shape and Cutting Style SQUARE CUSHION BRILLIANT

Measurements 7.53 X 7.28 X 4.88 MM

**GRADING RESULTS** 

Carat Weight 2.07 CARATS

Color Grade

Clarity Grade VS 1

## ADDITIONAL GRADING INFORMATION

**EXCELLENT** Polish

**EXCELLENT** Symmetry

Fluorescence NONE

1/3/1 LG644475003 Inscription(s)

Comments: This Laboratory Grown Diamond was created by Chemical Vapor Deposition (CVD) growth

process. Type IIa