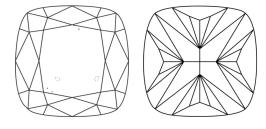

# **ELECTRONIC COPY**

### LABORATORY GROWN DIAMOND REPORT

July 18, 2024

IGI Report Number LG644475003

Description LABORATORY GROWN DIAMOND

Shape and Cutting Style SQUARE CUSHION BRILLIANT

Measurements 7.53 X 7.28 X 4.88 MM

**GRADING RESULTS** 

Carat Weight 2.07 CARATS

Color Grade

Clarity Grade VS 1

## ADDITIONAL GRADING INFORMATION

**EXCELLENT** Polish

**EXCELLENT** Symmetry

Fluorescence NONE

1/3/1 LG644475003 Inscription(s)

Comments: This Laboratory Grown Diamond was created by Chemical Vapor Deposition (CVD) growth

process. Type IIa

## LG644475003

Report verification at igi.org

### **PROPORTIONS**





Sample Image Used

#### **CLARITY CHARACTERISTICS**



# **KEY TO SYMBOLS**

Red symbols indicate internal characteristics. Green symbols indicate external characteristics.

### **COLOR**

| D E F                  | G H I J              | Faint                     | Very Light | Light    |
|------------------------|----------------------|---------------------------|------------|----------|
| CLARITY                |                      |                           |            |          |
| IF                     | VVS <sup>1 - 2</sup> | VS <sup>1-2</sup>         | SI 1-2     | 1 1-3    |
| Internally<br>Flawless | Very Very            | Very<br>Slightly Included | Slightly   | Included |



© IGI 2020, International Gemological Institute

FD - 10 20





July 18, 2024

IGI Report Number LG644475003

Description LABORATORY GROWN DIAMOND

Sh