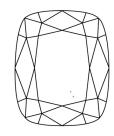

#### LABORATORY GROWN DIAMOND REPORT

July 18, 2024

IGI Report Number LG644474974

Description LABORATORY GROWN DIAMOND

Shape and Cutting Style CUSHION BRILLIANT

Measurements 8.25 X 5.94 X 4.06 MM

**GRADING RESULTS** 

#### **PROPORTIONS**

Sample Image Used