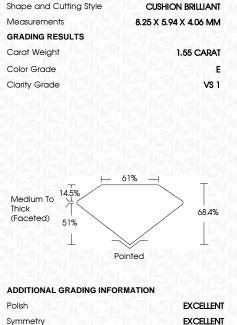

#### LABORATORY GROWN DIAMOND REPORT

July 18, 2024

IGI Report Number LG644474974

Description LABORATORY GROWN DIAMOND

Shape and Cutting Style CUSHION BRILLIANT

Measurements 8.25 X 5.94 X 4.06 MM

**GRADING RESULTS** 

Carat Weight 1.55 CARAT

Color Grade

Е

Clarity Grade VS 1

### ADDITIONAL GRADING INFORMATION

Polish **EXCELLENT** 

Symmetry **EXCELLENT** 

Fluorescence NONE

Inscription(s) (3) LG644474974

Comments: This Laboratory Grown Diamond was created by Chemical Vapor Deposition (CVD) growth

#### **PROPORTIONS**

Sample Image Used