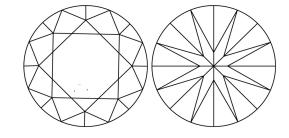

# **ELECTRONIC COPY**

### LABORATORY GROWN DIAMOND REPORT

July 18, 2024

IGI Report Number LG644457843

Description LABORATORY GROWN DIAMOND

Shape and Cutting Style ROUND BRILLIANT

Measurements 8.19 - 8.19 X 5.10 MM

**GRADING RESULTS** 

Carat Weight 2.10 CARATS

Color Grade

G

Clarity Grade VVS 2

Cut Grade **IDEAL** 

### ADDITIONAL GRADING INFORMATION

**EXCELLENT** Polish

Symmetry **EXCELLENT** 

NONE Fluorescence

1/到 LG644457843 Inscription(s)

Comments: This Laboratory Grown Diamond was created by Chemical Vapor Deposition (CVD) growth

process. Type IIa

## LG644457843

Report verification at igi.org

### **PROPORTIONS**





Sample Image Used

#### **CLARITY CHARACTERISTICS**



### **KEY TO SYMBOLS**

Red symbols indicate internal characteristics. Green symbols indicate external characteristics.

## **COLOR**

| DEF                    | G H I J                        | Faint                     | Very Light           | Light    |
|------------------------|--------------------------------|---------------------------|----------------------|----------|
| <b>CLARITY</b>         | VVS <sup>1 - 2</sup>           | VS <sup>1 - 2</sup>       | SI 1-2               | 11-3     |
| Internally<br>Flawless | Very Very<br>Slightly Included | Very<br>Slightly Included | Slightly<br>Included | Included |



© IGI 2020, International Gemological Institute

FD - 10 20





July 18, 2024

IGI Report Number LG644457843 Description LABORATORY GROWN DIAMOND

Shape and Cutting Style