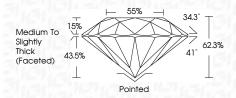

| G H I J                        | Faint                     | Very Light           | Light    |
|------------------------|--------------------------------|---------------------------|----------------------|----------|
| <b>CLARITY</b>         | VVS <sup>1 - 2</sup>           | VS <sup>1 - 2</sup>       | SI 1-2               | 11-3     |
| Internally<br>Flawless | Very Very<br>Slightly Included | Very<br>Slightly Included | Slightly<br>Included | Included |



© IGI 2020, International Gemological Institute

FD - 10 20





July 18, 2024

IGI Report Number LG644457843 Description LABORATORY GROWN DIAMOND

Shape and Cutting Style ROUND BRILLIANT

Measurements 8.19 - 8.19 X 5.10 MM

**GRADING RESULTS** 

Carat Weight 2.10 CARATS

G

IDEAL

Color Grade Clarity Grade VVS 2

Cut Grade



#### ADDITIONAL GRADING INFORMATION

**EXCELLENT** Polish **EXCELLENT** 

NONE Fluorescence

(5) LG644457843 Inscription(s) Comments: This Laboratory Grown Diamond was

created by Chemical Vapor Deposition (CVD) growth process.

Type IIa

Symmetry