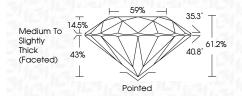

| G H I J                        | Faint                     | Very Light           | Light    |
|------------------------|--------------------------------|---------------------------|----------------------|----------|
| <b>CLARITY</b>         | VVS <sup>1 - 2</sup>           | VS <sup>1 - 2</sup>       | SI 1-2               | 11-3     |
| Internally<br>Flawless | Very Very<br>Slightly Included | Very<br>Slightly Included | Slightly<br>Included | Included |



© IGI 2020, International Gemological Institute

FD - 10 20





July 16, 2024

IGI Report Number LG644456660

Description LABORATORY GROWN DIAMOND

Shape and Cutting Style ROUND BRILLIANT Measurements 6.56 - 6.59 X 4.02 MM

**GRADING RESULTS** 

Carat Weight 1.08 CARAT

D

IDEAL

Color Grade Clarity Grade VS 1

Cut Grade



#### ADDITIONAL GRADING INFORMATION

**EXCELLENT** Polish

**EXCELLENT** Symmetry NONE Fluorescence

(159) LG644456660 Inscription(s) Comments: This Laboratory Grown Diamond was

created by Chemical Vapor Deposition (CVD) growth process.

Type IIa