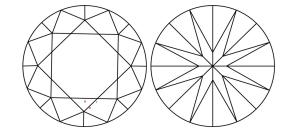

# **ELECTRONIC COPY**

## LABORATORY GROWN DIAMOND REPORT

July 16, 2024

IGI Report Number LG644456660

Description LABORATORY GROWN DIAMOND

Shape and Cutting Style ROUND BRILLIANT

Measurements 6.56 - 6.59 X 4.02 MM

**GRADING RESULTS** 

Carat Weight 1.08 CARAT

Color Grade

D

Clarity Grade VS 1

Cut Grade **IDEAL** 

## ADDITIONAL GRADING INFORMATION

**EXCELLENT** Polish

Symmetry **EXCELLENT** 

NONE Fluorescence

1/到 LG644456660 Inscription(s)

Comments: This Laboratory Grown Diamond was created by Chemical Vapor Deposition (CVD) growth process.

Type IIa

## LG644456660

Report verification at igi.org

## **PROPORTIONS**





Sample Image Used

#### **CLARITY CHARACTERISTICS**



## **KEY TO SYMBOLS**

Red symbols indicate internal characteristics. Green symbols indicate external characteristics.

## **COLOR**

| DEF                    | G H I J                        | Faint                     | Very Light           | Light    |
|------------------------|--------------------------------|---------------------------|----------------------|----------|
| <b>CLARITY</b>         | VVS <sup>1 - 2</sup>           | VS <sup>1 - 2</sup>       | SI 1-2               | 11-3     |
| Internally<br>Flawless | Very Very<br>Slightly Included | Very<br>Slightly Included | Slightly<br>Included | Included |



© IGI 2020, International Gemological Institute

FD - 10 20





July 16, 2024

IGI Report Number LG644456660

Description LABORATORY GROWN DIAMOND

Shape and Cutting Style