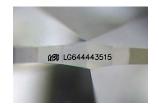

### LABORATORY GROWN DIAMOND REPORT

July 25, 2024

IGI Report Number LG644443515

Description LABORATORY GROWN DIAMOND

Shape and Cutting Style OVAL BRILLIANT

Measurements 9.92 X 6.88 X 4.12 MM

**GRADING RESULTS** 

## ADDITIONAL GRADING INFORMATION

Polish **EXCELLENT** 

Symmetry **EXCELLENT** 

Fluorescence NONE

Inscription(s) (G644443515

Comments: This Laboratory Grown Diamond was created by Chemical Vapor Deposition (CVD) growth

## LG644443515

Report verification at igi.org