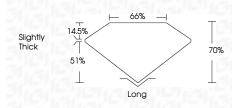

### 66% \_ -Slightly Thick 14.5% $\checkmark$ 70% 51%

LG644437968

Report verification at igi.org

Long