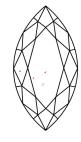

# **ELECTRONIC COPY**

### LABORATORY GROWN DIAMOND REPORT

July 23, 2024

IGI Report Number LG644433675

Description LABORATORY GROWN DIAMOND

Shape and Cutting Style MARQUISE BRILLIANT

Measurements 11.78 X 6.01 X 3.72 MM

## **GRADING RESULTS**

Carat Weight 1.49 CARAT

Color Grade

Clarity Grade VS 2

## ADDITIONAL GRADING INFORMATION

Polish EXCELLENT

Symmetry **EXCELLENT** 

Fluorescence NONE

Inscription(s) (G644433675

Comments: This Laboratory Grown Diamond was created by Chemical Vapor Deposition (CVD) growth

process. Type IIa

# LG644433675

Report verification at igi.org

### **PROPORTIONS**





Sample Image Used

#### **CLARITY CHARACTERISTICS**





## **KEY TO SYMBOLS**

Red symbols indicate internal characteristics. Green symbols indicate external characteristics.

### **COLOR**

DEFGHIJ

| CLARITY                |                                |                           |                      |          |
|------------------------|--------------------------------|---------------------------|----------------------|----------|
| IF                     | VVS <sup>1 - 2</sup>           | VS <sup>1-2</sup>         | SI 1-2               | I 1-3    |
| Internally<br>Flawless | Very Very<br>Slightly Included | Very<br>Slightly Included | Slightly<br>Included | Included |





Light

Very Light

© IGI 2020, International Gemological Institute

FD - 10 20





July 23, 2024

IGI Report Number LG644433675

Description LABORATORY GROWN