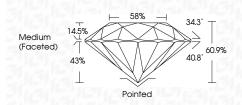

### PROPORTIONS

**CLARITY CHARACTERISTICS** 

**KEY TO SYMBOLS** 

Red symbols indicate internal characteristics.

Green symbols indicate external characteristics.

| July 23, 2024                  |                          |  |  |  |
|--------------------------------|--------------------------|--|--|--|
| IGI Report Number              | LG644420988              |  |  |  |
| Description                    | LABORATORY GROWN DIAMOND |  |  |  |
| Shape and Cutting Style        | ROUND BRILLIANT          |  |  |  |
| Measurements                   | 7.93 - 7.99 X 4.84 MM    |  |  |  |
| GRADING RESULTS                |                          |  |  |  |
| Carat Weight                   | 1.89 CARAT               |  |  |  |
| Color Grade                    | 빈더집만더라                   |  |  |  |
| Clarity Grade                  | VS 2                     |  |  |  |
| Cut Grade                      | IDEAL                    |  |  |  |
| ADDITIONAL GRADING INFORMATION |                          |  |  |  |