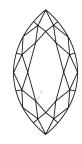

# **ELECTRONIC COPY**

### LABORATORY GROWN DIAMOND REPORT

July 22, 2024

IGI Report Number LG644415909

Description LABORATORY GROWN DIAMOND

Shape and Cutting Style MARQUISE BRILLIANT

Measurements 11.02 X 5.30 X 3.23 MM

## **GRADING RESULTS**

Carat Weight 1.08 CARAT

Color Grade

Clarity Grade VS 1

## ADDITIONAL GRADING INFORMATION

**EXCELLENT** Polish

**EXCELLENT** Symmetry

Fluorescence NONE

1/5/1 LG644415909 Inscription(s)

Comments: This Laboratory Grown Diamond was created by Chemical Vapor Deposition (CVD) growth

process. Type IIa

# LG644415909

Report verification at igi.org

### **PROPORTIONS**





Sample Image Used

#### **CLARITY CHARACTERISTICS**





### **KEY TO SYMBOLS**

Red symbols indicate internal characteristics. Green symbols indicate external characteristics.

### **COLOR**

| DEF                    | G H I J                        | Faint                     | very Light | Light    |
|------------------------|--------------------------------|---------------------------|------------|----------|
| CLARITY                |                                |                           |            |          |
| IF                     | W\$ 1 - 2                      | VS 1-2                    | SI 1-2     | I 1-3    |
| Internally<br>Flawless | Very Very<br>Slightly Included | Very<br>Slightly Included | Slightly   | Included |



© IGI 2020, International Gemological Institute

FD - 10 20





IGI Report Number LG644415909 De