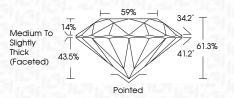

| G H I J                        | Faint                     | Very Light           | Light    |
|------------------------|--------------------------------|---------------------------|----------------------|----------|
| <b>CLARITY</b>         | VVS <sup>1 - 2</sup>           | VS <sup>1 - 2</sup>       | SI 1-2               | 11-3     |
| Internally<br>Flawless | Very Very<br>Slightly Included | Very<br>Slightly Included | Slightly<br>Included | Included |



© IGI 2020, International Gemological Institute

FD - 10 20





July 20, 2024

IGI Report Number LG644405878

Description LABORATORY GROWN DIAMOND

ROUND BRILLIANT

IDEAL

Measurements 9.35 - 9.41 X 5.75 MM

**GRADING RESULTS** 

Shape and Cutting Style

Carat Weight 3.10 CARATS

Color Grade G
Clarity Grade VV\$ 2

Cut Grade



#### ADDITIONAL GRADING INFORMATION

Polish EXCELLENT
Symmetry EXCELLENT

Fluorescence NONE

Inscription(s) IG644405878

Comments: This Laboratory Grown Diamond was created by Chemical Vapor Deposition (CVD) growth process.

Type IIa