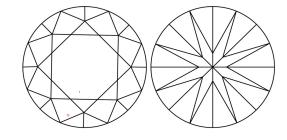

# **ELECTRONIC COPY**

### LABORATORY GROWN DIAMOND REPORT

July 20, 2024

IGI Report Number LG644405878

Description LABORATORY GROWN DIAMOND

Shape and Cutting Style ROUND BRILLIANT

Measurements 9.35 - 9.41 X 5.75 MM

**GRADING RESULTS** 

Carat Weight 3.10 CARATS

Color Grade

G

Clarity Grade VVS 2

Cut Grade IDEAL

### ADDITIONAL GRADING INFORMATION

Polish EXCELLENT

Symmetry **EXCELLENT** 

Fluorescence NONE

Inscription(s) (43) LG644405878

Comments: This Laboratory Grown Diamond was created by Chemical Vapor Deposition (CVD) growth

process. Type IIa

## LG644405878

Report verification at igi.org

### **PROPORTIONS**





Sample Image Used

#### **CLARITY CHARACTERISTICS**



## **KEY TO SYMBOLS**

Red symbols indicate internal characteristics. Green symbols indicate external characteristics.

### **COLOR**

| DEF                    | G H I J                        | Faint                     | Very Light           | Light    |
|------------------------|--------------------------------|---------------------------|----------------------|----------|
| <b>CLARITY</b>         | VVS <sup>1 - 2</sup>           | VS <sup>1 - 2</sup>       | SI 1-2               | 11-3     |
| Internally<br>Flawless | Very Very<br>Slightly Included | Very<br>Slightly Included | Slightly<br>Included | Included |



© IGI 2020, International Gemological Institute

FD - 10 20





July 20, 2024

IGI Report Number LG644405878

Description LABORATORY GROWN DIAMOND

ROUND BRILLIANT

IDEAL