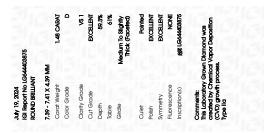

# PROPORTIONS

| Fluorescence   | NONE             |
|----------------|------------------|
| Inscription(s) | 1371 LG644403875 |

Comments: This Laboratory Grown Diamond was created by Chemical Vapor Deposition (CVD) growth process. Type IIa

#### ADDITIONAL GRADING INFORMATION

| Polish                                                                        | EXCELLENT                                       |
|-------------------------------------------------------------------------------|-------------------------------------------------|
| Symmetry                                                                      | EXCELLENT                                       |
| Fluorescence                                                                  | NONE                                            |
| Inscription(s)                                                                | (63) LG644403875                                |
| Comments: This Laboratory<br>created by Chemical Vapo<br>process.<br>Type IIa | Grown Diamond was<br>or Deposition (CVD) growth |