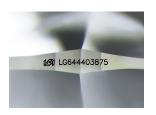

# PROPORTIONS

| Fluorescence   | NONE             |
|----------------|------------------|
| Inscription(s) | 1371 LG644403875 |

Comments: This Laboratory Grown Diamond was created by Chemical Vapor Deposition (CVD) growth process. Type IIa

LG644403875

Report verification at igi.org

Sample Image Used