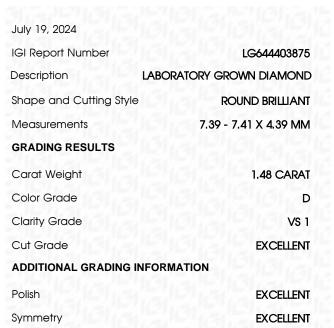

### July 19 2024

| July 17, 2024     |                          |
|-------------------|--------------------------|
| IGI Report Numbe  | r LG644403875            |
| Description       | LABORATORY GROWN DIAMOND |
| Shape and Cutting | g Style ROUND BRILLIANT  |
| Measurements      | 7.39 - 7.41 X 4.39 MM    |
| GRADING RESULT    | S                        |
| Carat Weight      | 1.48 CARAT               |
| Color Grade       | D                        |
| Clarity Grade     | VS 1                     |
| Cut Grade         | EXCELLENT                |
|                   |                          |