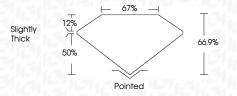

| Very Light | Light    |
|------------------------|--------------------------------|---------------------------|------------|----------|
| CLARITY                |                                |                           |            |          |
| IF                     | WS <sup>1-2</sup>              | VS <sup>1-2</sup>         | SI 1-2     | 1-3      |
| Internally<br>Flawless | Very Very<br>Slightly Included | Very<br>Slightly Included | Slightly   | Included |



© IGI 2020, International Gemological Institute

FD - 10 20





July 17, 2024

IGI Report Number LG643450129

Description LABORATORY GROWN DIAMOND

Measurements 8.03 X 7.97 X 5.33 MM

SQUARE EMERALD CUT

**GRADING RESULTS** 

Shape and Cutting Style

Carat Weight 3.10 CARATS

Color Grade E
Clarity Grade V\$ 2



#### ADDITIONAL GRADING INFORMATION

Polish EXCELLENT
Symmetry EXCELLENT

Fluorescence NONE

Inscription(s)

(G) LG643450129

Comments: This Laboratory Grown Diamond was

created by Chemical Vapor Deposition (CVD) growth process.

Type IIa