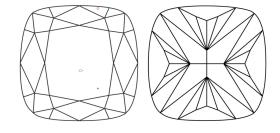

# **ELECTRONIC COPY**

### LABORATORY GROWN DIAMOND REPORT

July 17, 2024

IGI Report Number LG643450001

Description LABORATORY GROWN DIAMOND

Shape and Cutting Style SQUARE CUSHION BRILLIANT

Measurements 6.35 X 6.32 X 4.30 MM

**GRADING RESULTS** 

Carat Weight 1.34 CARAT

Color Grade

Clarity Grade VS 1

### ADDITIONAL GRADING INFORMATION

Polish **EXCELLENT** 

Symmetry **EXCELLENT** 

Fluorescence NONE

Inscription(s) [13] LG643450001

Comments: This Laboratory Grown Diamond was created by Chemical Vapor Deposition (CVD) growth

process. Type IIa

# LG643450001

Report verification at igi.org

### **PROPORTIONS**





Sample Image Used

#### **CLARITY CHARACTERISTICS**



### **KEY TO SYMBOLS**

Red symbols indicate internal characteristics. Green symbols indicate external characteristics.

## COLOR

| D E F                  | G H I J             | Faint                     | Very Light | Light    |
|------------------------|---------------------|---------------------------|------------|----------|
| CLARITY                |                     |                           |            |          |
| IF                     | WS <sup>1 - 2</sup> | VS <sup>1-2</sup>         | SI 1 - 2   | 1 1 - 3  |
| Internally<br>Flawless | Very Very           | Very<br>Slightly Included | Slightly   | Included |



© IGI 2020, International Gemological Institute

FD - 10 20





July 17, 2024

IGI Report Number LG643450001

Description LABORATORY GROWN DIAMOND

Shape and