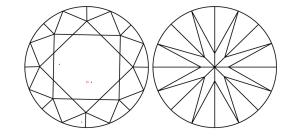

# **ELECTRONIC COPY**

### LABORATORY GROWN DIAMOND REPORT

July 16, 2024

IGI Report Number LG643449975

Description LABORATORY GROWN DIAMOND

Shape and Cutting Style ROUND BRILLIANT

Measurements 6.59 - 6.63 X 4.09 MM

**GRADING RESULTS** 

Carat Weight 1.09 CARAT

Color Grade

Е

Clarity Grade VV\$ 2

Cut Grade IDEAL

### ADDITIONAL GRADING INFORMATION

Polish EXCELLENT

Symmetry **EXCELLENT** 

Fluorescence NONE

Inscription(s) (13) LG643449975

Comments: This Laboratory Grown Diamond was created by Chemical Vapor Deposition (CVD) growth

process. Type IIa

## LG643449975

Report verification at igi.org

### PROPORTIONS





Sample Image Used

#### **CLARITY CHARACTERISTICS**



## **KEY TO SYMBOLS**

Red symbols indicate internal characteristics. Green symbols indicate external characteristics.

### **COLOR**

| DEF                    | G H I J                        | Faint                     | Very Light           | Light    |
|------------------------|--------------------------------|---------------------------|----------------------|----------|
| <b>CLARITY</b>         | VVS <sup>1 - 2</sup>           | VS <sup>1 - 2</sup>       | SI 1-2               | 11-3     |
| Internally<br>Flawless | Very Very<br>Slightly Included | Very<br>Slightly Included | Slightly<br>Included | Included |



© IGI 2020, International Gemological Institute

FD - 10 20





July 16, 2024

IGI Report Number LG643449975

Description LABORATORY GROWN DIAMOND

Shape and Cutting Style