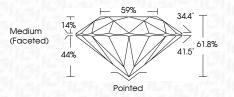

| G H I J                        | Faint                     | Very Light           | Light    |
|------------------------|--------------------------------|---------------------------|----------------------|----------|
| <b>CLARITY</b>         | VVS <sup>1 - 2</sup>           | VS <sup>1 - 2</sup>       | SI 1-2               | 11-3     |
| Internally<br>Flawless | Very Very<br>Slightly Included | Very<br>Slightly Included | Slightly<br>Included | Included |



© IGI 2020, International Gemological Institute

FD - 10 20





July 16, 2024

IGI Report Number LG643449975

Description LABORATORY GROWN DIAMOND

Shape and Cutting Style ROUND BRILLIANT

Measurements 6.59 - 6.63 X 4.09 MM

GRADING RESULTS

Carat Weight 1.09 CARAT

Color Grade E
Clarity Grade VV\$ 2

Cut Grade IDEAL

Grade IDEAL



#### ADDITIONAL GRADING INFORMATION

Polish **EXCELLENT** 

Symmetry EXCELLENT Fluorescence NONE

Inscription(s) IGI LG643449975

Comments: This Laboratory Grown Diamond was created by Chemical Vapor Deposition (CVD) growth process.

Type IIa