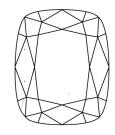

# **ELECTRONIC COPY**

### LABORATORY GROWN DIAMOND REPORT

July 16, 2024

IGI Report Number LG643448885

Description LABORATORY GROWN DIAMOND

Shape and Cutting Style CUSHION BRILLIANT

Measurements 7.84 X 6.09 X 4.12 MM

**GRADING RESULTS** 

Carat Weight 1.54 CARAT

Color Grade

Clarity Grade VS 1

## ADDITIONAL GRADING INFORMATION

Polish **EXCELLENT** 

Symmetry **EXCELLENT** 

Fluorescence NONE

Inscription(s) (3) LG643448885

Comments: This Laboratory Grown Diamond was created by Chemical Vapor Deposition (CVD) growth

process. Type IIa

## LG643448885

Report verification at igi.org

### **PROPORTIONS**





Sample Image Used

#### **CLARITY CHARACTERISTICS**





### **KEY TO SYMBOLS**

Red symbols indicate internal characteristics. Green symbols indicate external characteristics.

### COLOR

| CLARITY                |                                |                           |                      |          |
|------------------------|--------------------------------|---------------------------|----------------------|----------|
| IF                     | VVS <sup>1 - 2</sup>           | VS <sup>1-2</sup>         | SI 1-2               | I 1-3    |
| Internally<br>Flawless | Very Very<br>Slightly Included | Very<br>Slightly Included | Slightly<br>Included | Included |





© IGI 2020, International Gemological Institute

FD - 10 20





July 16, 2024

IGI Report Number LG643448885

Description LABORATORY GROWN DIAMOND

Shape and Cutting Styl