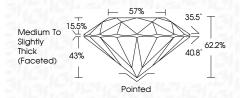

|                                |                           |                      |          |
|------------------------|--------------------------------|---------------------------|----------------------|----------|
| IF                     | VVS <sup>1 - 2</sup>           | VS <sup>1-2</sup>         | SI 1-2               | I 1-3    |
| Internally<br>Flawless | Very Very<br>Slightly Included | Very<br>Slightly Included | Slightly<br>Included | Included |



75

© IGI 2020, International Gemological Institute

FD - 10 20





July 16, 2024

IGI Report Number LG643448798

Description LABORATORY GROWN DIAMOND

Shape and Cutting Style ROUND BRILLIANT

Measurements 7.05 - 7.09 X 4.40 MM

GRADING RESULTS

Carat Weight 1.35 CARAT

Color Grade G
Clarity Grade WS 2

Cut Grade IDEAL



#### ADDITIONAL GRADING INFORMATION

Polish **EXCELLENT** 

Symmetry **EXCELLENT**Fluorescence **NONE** 

Inscription(s) IG643448798

Comments: This Laboratory Grown Diamond was created by Chemical Vapor Deposition (CVD) growth process.

Type IIa