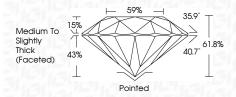

| Faint                     | Very Light           | Light    |
|------------------------|--------------------------------|---------------------------|----------------------|----------|
| <b>CLARITY</b>         | VVS <sup>1 - 2</sup>           | VS <sup>1 - 2</sup>       | SI 1-2               | 11-3     |
| Internally<br>Flawless | Very Very<br>Slightly Included | Very<br>Slightly Included | Slightly<br>Included | Included |



101 Jel

© IGI 2020, International Gemological Institute

FD - 10 20





July 16, 2024

IGI Report Number LG643439547

Description LABORATORY GROWN DIAMOND

Measurements 9.14 - 9.17 X 5.66 MM

ROUND BRILLIANT

(159) LG643439547

**GRADING RESULTS** 

Shape and Cutting Style

Carat Weight 2.96 CARATS

Color Grade E
Clarity Grade V\$ 1

Cut Grade IDEAL



#### ADDITIONAL GRADING INFORMATION

Polish **EXCELLENT** 

Symmetry EXCELLENT Fluorescence NONE

Comments: This Laboratory Grown Diamond was created by Chemical Vapor Deposition (CVD) growth

process. Type IIa

Inscription(s)