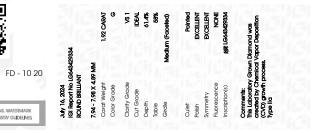

#### PROPORTIONS

**CLARITY CHARACTERISTICS** 

**KEY TO SYMBOLS** 

Red symbols indicate internal characteristics.

Green symbols indicate external characteristics.

| July 16, 2024           |                          |
|-------------------------|--------------------------|
| IGI Report Number       | LG643429334              |
| Description             | LABORATORY GROWN DIAMOND |
| Shape and Cutting Style | ROUND BRILLIANT          |
| Measurements            | 7.94 - 7.98 X 4.89 MM    |
| GRADING RESULTS         |                          |
| Carat Weight            | 1.92 CARAT               |
| Color Grade             | G                        |
| Clarity Grade           | VS 1                     |
| Cut Grade               | IDEAL                    |
| ADDITIONAL GRADING I    | NFORMATION               |
|                         |                          |

| Polish         | EXCELLENT      |
|----------------|----------------|
| Symmetry       | EXCELLENT      |
| Fluorescence   | NONE           |
| Inscription(s) | 低到 LG643429334 |

Comments: This Laboratory Grown Diamond was created by Chemical Vapor Deposition (CVD) growth process. Type IIa

## 

|                       | 001y 10, 2024           |
|-----------------------|-------------------------|
| LG643429334           | IGI Report Number       |
| DRATORY GROWN DIAMOND | Description LABC        |
| ROUND BRILLIANT       | Shape and Cutting Style |
| 7.94 - 7.98 X 4.89 MM | Measurements            |
|                       | GRADING RESULTS         |
| 1.92 CARAT            | Carat Weight            |
| G                     | Color Grade             |
| VS 1                  | Clarity Grade           |
| IDEAL                 | Cut Grade               |
|                       |                         |

| Polish                                                                          | EXCELLENT       |
|---------------------------------------------------------------------------------|-----------------|
| Symmetry                                                                        | EXCELLENT       |
| Fluorescence                                                                    | NONE            |
| Inscription(s)                                                                  | (G) LG643429334 |
| Comments: This Laboratory (<br>created by Chemical Vapo<br>process.<br>Type IIa |                 |