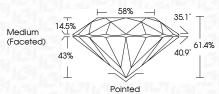

#### PROPORTIONS

**CLARITY CHARACTERISTICS** 

**KEY TO SYMBOLS** 

Red symbols indicate internal characteristics.

Green symbols indicate external characteristics.

| July 16, 2024           |                          |
|-------------------------|--------------------------|
| IGI Report Number       | LG643429334              |
| Description             | LABORATORY GROWN DIAMOND |
| Shape and Cutting Style | ROUND BRILLIANT          |
| Measurements            | 7.94 - 7.98 X 4.89 MM    |
| GRADING RESULTS         |                          |
| Carat Weight            | 1.92 CARAT               |
| Color Grade             | G                        |
| Clarity Grade           | VS 1                     |
| Cut Grade               | IDEAL                    |
| ADDITIONAL GRADING I    | NFORMATION               |
|                         |                          |

# July 16 2024

| Medium<br>(Faceted) | 14.5%<br>↓<br>43%<br>↓ | Fointed |  |
|---------------------|------------------------|---------|--|
| ADDITIONA           | LGRADING               |         |  |

|       |          | Fluorescence                              |
|-------|----------|-------------------------------------------|
|       |          | Inscription(s)                            |
| Light | Light    | Comments: This Labo<br>created by Chemica |
|       | process. |                                           |
|       |          | Type IIa                                  |