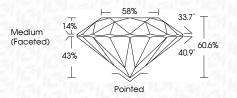

|                                |                           |                      |          |
|------------------------|--------------------------------|---------------------------|----------------------|----------|
| IF                     | VVS <sup>1 - 2</sup>           | VS <sup>1-2</sup>         | SI 1-2               | I 1-3    |
| Internally<br>Flawless | Very Very<br>Slightly Included | Very<br>Slightly Included | Slightly<br>Included | Included |



© IGI 2020, International Gemological Institute

FD - 10 20





July 16, 2024

IGI Report Number LG643422975

Description LABORATORY GROWN DIAMOND

Shape and Cutting Style ROUND BRILLIANT

Measurements 8.78 - 8.82 X 5.33 MM

GRADING RESULTS

Carat Weight 2.55 CARATS

IDEAL

Color Grade F
Clarity Grade SI 1

Cut Grade



#### ADDITIONAL GRADING INFORMATION

Polish **EXCELLENT** 

Symmetry **EXCELLENT** 

Fluorescence NONE Inscription(s) IG643422975

Comments: This Laboratory Grown Diamond was created by Chemical Vapor Deposition (CVD) growth process.

Type IIa