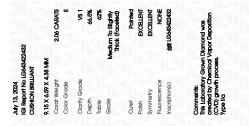

#### LABORATORY GROWN DIAMOND REPORT

| July 13, 2024           |                          |
|-------------------------|--------------------------|
| IGI Report Number       | LG643422432              |
| Description             | LABORATORY GROWN DIAMOND |
| Shape and Cutting Style | CUSHION BRILLIANT        |
| Measurements            | 9.15 X 6.59 X 4.38 MM    |
| GRADING RESULTS         |                          |
| Carat Weight            | 2.06 CARATS              |
| Color Grade             | E                        |
| Clarity Grade           | VS 1                     |
|                         |                          |

#### ADDITIONAL GRADING INFORMATION

| Polish         | EXCELLENT                |
|----------------|--------------------------|
| Symmetry       | EXCELLENT                |
| Fluorescence   | NONE                     |
| Inscription(s) | <b>1</b> /중1 LG643422432 |

Comments: This Laboratory Grown Diamond was created by Chemical Vapor Deposition (CVD) growth process. Type IIa