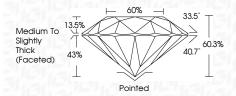

| G H I J                        | Faint                     | Very Light           | Light    |
|------------------------|--------------------------------|---------------------------|----------------------|----------|
| <b>CLARITY</b>         | VVS <sup>1 - 2</sup>           | VS <sup>1 - 2</sup>       | SI 1-2               | 11-3     |
| Internally<br>Flawless | Very Very<br>Slightly Included | Very<br>Slightly Included | Slightly<br>Included | Included |



© IGI 2020, International Gemological Institute

FD - 10 20





July 12, 2024

IGI Report Number LG642496860

Description LABORATORY GROWN DIAMOND

Shape and Cutting Style ROUND BRILLIANT

Measurements 9.20 - 9.26 X 5.56 MM

GRADING RESULTS

Carat Weight 2.96 CARATS

Color Grade E
Clarity Grade V\$ 1

Cut Grade IDEAL



#### ADDITIONAL GRADING INFORMATION

Polish **EXCELLENT** 

Symmetry **EXCELLENT**Fluorescence **NONE** 

Inscription(s) IGI LG642496860

Comments: This Laboratory Grown Diamond was created by Chemical Vapor Deposition (CVD) growth process.

Type IIa