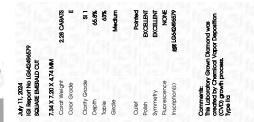

### LABORATORY GROWN DIAMOND REPORT

PROPORTIONS

**CLARITY CHARACTERISTICS** 

**KEY TO SYMBOLS** 

Red symbols indicate internal characteristics. Green symbols indicate external characteristics.

| Polish         | EXCELLENT         |
|----------------|-------------------|
| Symmetry       | EXCELLENT         |
| Fluorescence   | NONE              |
| Inscription(s) | 1/3/1 LG642496579 |

Comments: This Laboratory Grown Diamond was created by Chemical Vapor Deposition (CVD) growth process. Type IIa

#### 63% -Medium 15% $\mathbf{\nabla}$ 65.8% 47% Pointed

LG642496579

Report verification at igi.org

#### ADDITIONAL GRADING INFORMATION

| Polish                                                                           | EXCELLENT        |
|----------------------------------------------------------------------------------|------------------|
| Symmetry                                                                         | EXCELLENT        |
| Fluorescence                                                                     | NONE             |
| Inscription(s)                                                                   | 1671 LG642496579 |
| Comments: This Laboratory of<br>created by Chemical Vapo<br>process.<br>Type IIa |                  |

LG642496579

2.28 CARATS

Е

SI 1

SQUARE EMERALD CUT

7.34 X 7.20 X 4.74 MM

LABORATORY GROWN DIAMOND