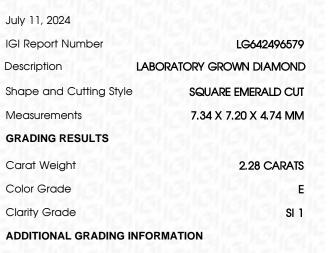

Color Grade

July 11, 2024

Description

Measurements

Carat Weight

Clarity Grade

GRADING RESULTS

IGI Report Number

Shape and Cutting Style

LG642496579

2.28 CARATS

Е

SI 1

SQUARE EMERALD CUT

7.34 X 7.20 X 4.74 MM

LABORATORY GROWN DIAMOND