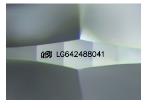

131 LG642488041 Inscription(s)

Comments: This Laboratory Grown Diamond was created by Chemical Vapor Deposition (CVD) growth process. Type IIa

NONE

LG642488041

Report verification at igi.org

Sample Image Used

#### ADDITIONAL GRADING INFORMATION

| Polish                                                                        | EXCELLENT      |
|-------------------------------------------------------------------------------|----------------|
| Symmetry                                                                      | EXCELLENT      |
| Fluorescence                                                                  | NONE           |
| Inscription(s)                                                                | 低到 LG642488041 |
| Comments: This Laboratory<br>created by Chemical Vapo<br>process.<br>Type IIa |                |