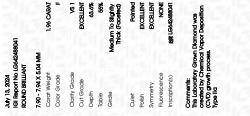

# PROPORTIONS

**CLARITY CHARACTERISTICS** 

| July 13, 2024           |                          |
|-------------------------|--------------------------|
| IGI Report Number       | LG642488041              |
| Description             | LABORATORY GROWN DIAMOND |
| Shape and Cutting Style | ROUND BRILLIANT          |
| Measurements            | 7.90 - 7.94 X 5.04 MM    |
| GRADING RESULTS         |                          |
| Carat Weight            | 1.96 CARAT               |
| Color Grade             | F                        |
| Clarity Grade           | VS 1                     |
| Cut Grade               | EXCELLENT                |
| ADDITIONAL GRADING I    | NFORMATION               |
| Polish                  | EXCELLENT                |
| Symmetry                | EXCELLENT                |

## 

|                        | July 13, 2024           |
|------------------------|-------------------------|
| LG642488041            | IGI Report Number       |
| BORATORY GROWN DIAMOND | Description LABC        |
| ROUND BRILLIANT        | Shape and Cutting Style |
| 7.90 - 7.94 X 5.04 MM  | Measurements            |
|                        | GRADING RESULTS         |
| 1.96 CARAT             | Carat Weight            |
| F                      | Color Grade             |
| VS 1                   | Clarity Grade           |
| EXCELLENT              | Cut Grade               |
|                        |                         |

55% 35° 169 Medium To Slightly 63.6% Thick 40.9° 43.5% (Faceted) Pointed

#### ADDITIONAL GRADING INFORMATION

| Polish                                                                        | EXCELLENT      |
|-------------------------------------------------------------------------------|----------------|
| Symmetry                                                                      | EXCELLENT      |
| Fluorescence                                                                  | NONE           |
| Inscription(s)                                                                | 低到 LG642488041 |
| Comments: This Laboratory<br>created by Chemical Vapo<br>process.<br>Type IIa |                |