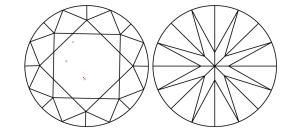

# **ELECTRONIC COPY**

### LABORATORY GROWN DIAMOND REPORT

July 10, 2024

IGI Report Number LG642486981

Description LABORATORY GROWN DIAMOND

Shape and Cutting Style ROUND BRILLIANT

Measurements 7.28 - 7.31 X 4.52 MM

**GRADING RESULTS** 

Carat Weight 1.48 CARAT

Color Grade

Ε

Clarity Grade VS 1

Cut Grade IDEAL

### ADDITIONAL GRADING INFORMATION

Polish **EXCELLENT** 

Symmetry **EXCELLENT** 

Fluorescence NONE

Inscription(s) 1/5/1 LG642486981

Comments: This Laboratory Grown Diamond was created by Chemical Vapor Deposition (CVD) growth process.

Type IIa

## LG642486981

Report verification at igi.org

### **PROPORTIONS**





Sample Image Used

#### **CLARITY CHARACTERISTICS**



## **KEY TO SYMBOLS**

Red symbols indicate internal characteristics. Green symbols indicate external characteristics.

### **COLOR**

| DEF                    | G H I J                        | Faint                     | Very Light           | Light    |
|------------------------|--------------------------------|---------------------------|----------------------|----------|
| <b>CLARITY</b>         | VVS <sup>1 - 2</sup>           | VS <sup>1 - 2</sup>       | SI 1-2               | 11-3     |
| Internally<br>Flawless | Very Very<br>Slightly Included | Very<br>Slightly Included | Slightly<br>Included | Included |



© IGI 2020, International Gemological Institute

FD - 10 20





July 10, 2024

IGI Report Number LG642486981

Description LABORATORY GROWN DIAMOND

Shape and Cutting Style