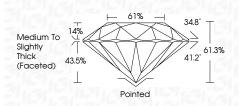

## PROPORTIONS

**CLARITY CHARACTERISTICS** 

**KEY TO SYMBOLS** 

Red symbols indicate internal characteristics.

Green symbols indicate external characteristics.

| July 9, 2024                   |                          |  |  |  |  |  |
|--------------------------------|--------------------------|--|--|--|--|--|
| IGI Report Number              | LG642476734              |  |  |  |  |  |
| Description                    | LABORATORY GROWN DIAMOND |  |  |  |  |  |
| Shape and Cutting Style        | ROUND BRILLIANT          |  |  |  |  |  |
| Measurements                   | 7.26 - 7.31 X 4.47 MM    |  |  |  |  |  |
| GRADING RESULTS                |                          |  |  |  |  |  |
| Carat Weight                   | 1.47 CARAT               |  |  |  |  |  |
| Color Grade                    | E CARLES COLLE           |  |  |  |  |  |
| Clarity Grade                  | VVS 2                    |  |  |  |  |  |
| Cut Grade                      | EXCELLENT                |  |  |  |  |  |
| ADDITIONAL GRADING INFORMATION |                          |  |  |  |  |  |
| Polish                         | EXCELLENT                |  |  |  |  |  |
| Symmetry                       | EXCELLENT                |  |  |  |  |  |

# July 9, 2024

| IGI Report Number | LG642476734                                                                                                                                                                                                                                                                                                                                                                                                                                                                                                                                                                                                                                                                                                                                                                                                                                                                                                                                                                                                                                                                                                                                                                                                                                                                                                                                                                                                                                                                                                                                                                                                                                                                                                                                                                                                                                                                                                                                                                                                                                                                                                                    |
|-------------------|--------------------------------------------------------------------------------------------------------------------------------------------------------------------------------------------------------------------------------------------------------------------------------------------------------------------------------------------------------------------------------------------------------------------------------------------------------------------------------------------------------------------------------------------------------------------------------------------------------------------------------------------------------------------------------------------------------------------------------------------------------------------------------------------------------------------------------------------------------------------------------------------------------------------------------------------------------------------------------------------------------------------------------------------------------------------------------------------------------------------------------------------------------------------------------------------------------------------------------------------------------------------------------------------------------------------------------------------------------------------------------------------------------------------------------------------------------------------------------------------------------------------------------------------------------------------------------------------------------------------------------------------------------------------------------------------------------------------------------------------------------------------------------------------------------------------------------------------------------------------------------------------------------------------------------------------------------------------------------------------------------------------------------------------------------------------------------------------------------------------------------|
| Description       | LABORATORY GROWN DIAMOND                                                                                                                                                                                                                                                                                                                                                                                                                                                                                                                                                                                                                                                                                                                                                                                                                                                                                                                                                                                                                                                                                                                                                                                                                                                                                                                                                                                                                                                                                                                                                                                                                                                                                                                                                                                                                                                                                                                                                                                                                                                                                                       |
| Shape and Cutting | g Style ROUND BRILLIANT                                                                                                                                                                                                                                                                                                                                                                                                                                                                                                                                                                                                                                                                                                                                                                                                                                                                                                                                                                                                                                                                                                                                                                                                                                                                                                                                                                                                                                                                                                                                                                                                                                                                                                                                                                                                                                                                                                                                                                                                                                                                                                        |
| Measurements      | 7.26 - 7.31 X 4.47 MM                                                                                                                                                                                                                                                                                                                                                                                                                                                                                                                                                                                                                                                                                                                                                                                                                                                                                                                                                                                                                                                                                                                                                                                                                                                                                                                                                                                                                                                                                                                                                                                                                                                                                                                                                                                                                                                                                                                                                                                                                                                                                                          |
| GRADING RESULT    | S                                                                                                                                                                                                                                                                                                                                                                                                                                                                                                                                                                                                                                                                                                                                                                                                                                                                                                                                                                                                                                                                                                                                                                                                                                                                                                                                                                                                                                                                                                                                                                                                                                                                                                                                                                                                                                                                                                                                                                                                                                                                                                                              |
| Carat Weight      | 1.47 CARAT                                                                                                                                                                                                                                                                                                                                                                                                                                                                                                                                                                                                                                                                                                                                                                                                                                                                                                                                                                                                                                                                                                                                                                                                                                                                                                                                                                                                                                                                                                                                                                                                                                                                                                                                                                                                                                                                                                                                                                                                                                                                                                                     |
| Color Grade       | STREET, STREET |
| Clarity Grade     | VVS 2                                                                                                                                                                                                                                                                                                                                                                                                                                                                                                                                                                                                                                                                                                                                                                                                                                                                                                                                                                                                                                                                                                                                                                                                                                                                                                                                                                                                                                                                                                                                                                                                                                                                                                                                                                                                                                                                                                                                                                                                                                                                                                                          |
| Cut Grade         | EXCELLENT                                                                                                                                                                                                                                                                                                                                                                                                                                                                                                                                                                                                                                                                                                                                                                                                                                                                                                                                                                                                                                                                                                                                                                                                                                                                                                                                                                                                                                                                                                                                                                                                                                                                                                                                                                                                                                                                                                                                                                                                                                                                                                                      |
|                   |                                                                                                                                                                                                                                                                                                                                                                                                                                                                                                                                                                                                                                                                                                                                                                                                                                                                                                                                                                                                                                                                                                                                                                                                                                                                                                                                                                                                                                                                                                                                                                                                                                                                                                                                                                                                                                                                                                                                                                                                                                                                                                                                |