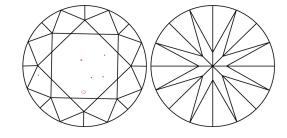

# **ELECTRONIC COPY**

### LABORATORY GROWN DIAMOND REPORT

July 9, 2024

IGI Report Number LG642472681

Description LABORATORY GROWN DIAMOND

Shape and Cutting Style ROUND BRILLIANT

Measurements 7.94 - 7.96 X 4.92 MM

**GRADING RESULTS** 

Carat Weight 1.96 CARAT

Color Grade

Clarity Grade VS 2

Cut Grade **IDEAL** 

### ADDITIONAL GRADING INFORMATION

**EXCELLENT** Polish

Symmetry **EXCELLENT** 

NONE Fluorescence

1/到 LG642472681 Inscription(s)

Comments: This Laboratory Grown Diamond was created by Chemical Vapor Deposition (CVD) growth process.

Type IIa

# LG642472681

Report verification at igi.org

### **PROPORTIONS**





Sample Image Used

#### **CLARITY CHARACTERISTICS**



## **KEY TO SYMBOLS**

Red symbols indicate internal characteristics. Green symbols indicate external characteristics.

### **COLOR**

| DEF                    | G H I J                        | Faint                     | Very Light           | Light    |
|------------------------|--------------------------------|---------------------------|----------------------|----------|
| <b>CLARITY</b>         | WS <sup>1 - 2</sup>            | VS <sup>1-2</sup>         | SI <sup>1-2</sup>    | 11-3     |
| Internally<br>Flawless | Very Very<br>Slightly Included | Very<br>Slightly Included | Slightly<br>Included | Included |



© IGI 2020, International Gemological Institute

FD - 10 20





July 9, 2024

IGI Report Number LG642472681

Description LABORATORY GROWN DIAMOND

Measurements 7.94 - 7.96