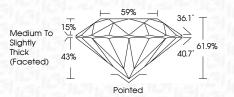

| G H I J                        | Faint                     | Very Light           | Light    |
|------------------------|--------------------------------|---------------------------|----------------------|----------|
| <b>CLARITY</b>         | WS <sup>1 - 2</sup>            | VS <sup>1-2</sup>         | SI <sup>1-2</sup>    | 11-3     |
| Internally<br>Flawless | Very Very<br>Slightly Included | Very<br>Slightly Included | Slightly<br>Included | Included |



© IGI 2020, International Gemological Institute

FD - 10 20





July 9, 2024

IGI Report Number LG642472681

Description LABORATORY GROWN DIAMOND

Measurements 7.94 - 7.96 X 4.92 MM

ROUND BRILLIANT

IDEAL

**GRADING RESULTS** 

Shape and Cutting Style

Carat Weight 1.96 CARAT

Color Grade Clarity Grade VS 2

Cut Grade



#### ADDITIONAL GRADING INFORMATION

**EXCELLENT** Polish **EXCELLENT** Symmetry

NONE Fluorescence

(国) LG642472681 Inscription(s) Comments: This Laboratory Grown Diamond was

created by Chemical Vapor Deposition (CVD) growth process.

Type IIa