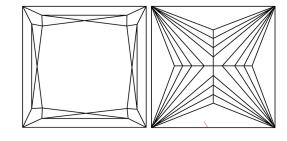

# **ELECTRONIC COPY**

### LABORATORY GROWN DIAMOND REPORT

July 9, 2024

IGI Report Number LG642472367

Description LABORATORY GROWN DIAMOND

Shape and Cutting Style PRINCESS CUT

Measurements 7.88 X 7.68 X 5.48 MM

**GRADING RESULTS** 

Carat Weight 2.89 CARATS

Color Grade

Clarity Grade VS 1

## ADDITIONAL GRADING INFORMATION

**EXCELLENT** Polish

**EXCELLENT** Symmetry

Fluorescence NONE

1/5/1 LG642472367 Inscription(s)

Comments: This Laboratory Grown Diamond was created by Chemical Vapor Deposition (CVD) growth

process. Type IIa

## LG642472367

Report verification at igi.org

### **PROPORTIONS**





Sample Image Used

#### **CLARITY CHARACTERISTICS**



### **KEY TO SYMBOLS**

Red symbols indicate internal characteristics. Green symbols indicate external characteristics.

| D E F                  | G H I J                        | Faint                     | Very Light           | Light    |
|------------------------|--------------------------------|---------------------------|----------------------|----------|
| CLARITY                |                                |                           |                      |          |
| F CLARITY              | VVS <sup>1 - 2</sup>           | VS <sup>1-2</sup>         | SI 1-2               | 1 1 - 3  |
| Internally<br>Flawless | Very Very<br>Slightly Included | Very<br>Slightly Included | Slightly<br>Included | Included |



© IGI 2020, International Gemological Institute

FD - 10 20