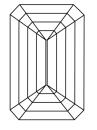

# **ELECTRONIC COPY**

### LABORATORY GROWN DIAMOND REPORT

July 9, 2024

IGI Report Number

LG642459749

Description

LABORATORY GROWN DIAMOND

Shape and Cutting Style

**EMERALD CUT** 

Measurements

8.30 X 6.16 X 4.24 MM

**GRADING RESULTS** 

Carat Weight

2.11 CARATS

Color Grade

G

Clarity Grade

VS 1

### ADDITIONAL GRADING INFORMATION

Polish **EXCELLENT** 

Symmetry **EXCELLENT** 

Fluorescence NONE

Inscription(s) (3) LG642459749

Comments: This Laboratory Grown Diamond was created by Chemical Vapor Deposition (CVD) growth

process. Type IIa

## LG642459749

Report verification at igi.org

### **PROPORTIONS**





Sample Image Used

#### **CLARITY CHARACTERISTICS**





### **KEY TO SYMBOLS**

Red symbols indicate internal characteristics. Green symbols indicate external characteristics.

### COLOR

| D E F                  | G H I J                        | Faint                     | Very Light           | Light    |
|------------------------|--------------------------------|---------------------------|----------------------|----------|
|                        |                                |                           | <b>Y</b>             |          |
| CLARITY                |                                |                           |                      |          |
| IF                     | WS 1 - 2                       | VS 1-2                    | SI 1-2               | I 1 - 3  |
| Internally<br>Flawless | Very Very<br>Slightly Include