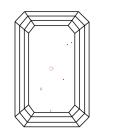

# **ELECTRONIC COPY**

### LABORATORY GROWN DIAMOND REPORT

July 9, 2024

IGI Report Number

LG642459749

Description

LABORATORY GROWN DIAMOND

Shape and Cutting Style

**EMERALD CUT** 

Measurements

8.30 X 6.16 X 4.24 MM

**GRADING RESULTS** 

Carat Weight

2.11 CARATS

Color Grade

G

Clarity Grade

VS 1

### ADDITIONAL GRADING INFORMATION

Polish **EXCELLENT** 

Symmetry **EXCELLENT** 

Fluorescence NONE

Inscription(s) (3) LG642459749

Comments: This Laboratory Grown Diamond was created by Chemical Vapor Deposition (CVD) growth

process. Type IIa

## LG642459749

Report verification at igi.org

### **PROPORTIONS**





Sample Image Used

#### **CLARITY CHARACTERISTICS**





### **KEY TO SYMBOLS**

Red symbols indicate internal characteristics. Green symbols indicate external characteristics.

### COLOR

| D E F                  | G H I J                        | Faint                     | Very Light           | Light    |
|------------------------|--------------------------------|---------------------------|----------------------|----------|
|                        |                                |                           | <b>Y</b>             |          |
| CLARITY                |                                |                           |                      |          |
| IF                     | WS 1 - 2                       | VS 1-2                    | SI 1-2               | I 1 - 3  |
| Internally<br>Flawless | Very Very<br>Slightly Inclu