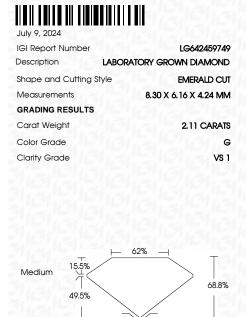

| D E F                  | G H I J                        | Faint                     | Very Light           | Light    |
|------------------------|--------------------------------|---------------------------|----------------------|----------|
|                        |                                |                           | <b>Y</b>             |          |
| CLARITY                |                                |                           |                      |          |
| IF                     | WS 1 - 2                       | VS 1-2                    | SI 1-2               | I 1 - 3  |
| Internally<br>Flawless | Very Very<br>Slightly Included | Very<br>Slightly Included | Slightly<br>Included | Included |





© IGI 2020, International Gemological Institute

FD - 10 20





### ADDITIONAL GRADING INFORMATION

Polish EXCELLENT
Symmetry EXCELLENT

Fluorescence NONE Inscription(s) (G) LG642459749

Long

Comments: This Laboratory Grown Diamond was created by Chemical Vapor Deposition (CVD) growth process.

Type IIa