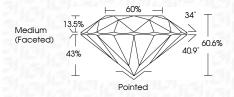

| G H I J                        | Faint                     | Very Light           | Light    |
|------------------------|--------------------------------|---------------------------|----------------------|----------|
| <b>CLARITY</b>         | WS <sup>1 - 2</sup>            | VS <sup>1-2</sup>         | SI <sup>1-2</sup>    | 11-3     |
| Internally<br>Flawless | Very Very<br>Slightly Included | Very<br>Slightly Included | Slightly<br>Included | Included |



© IGI 2020, International Gemological Institute

FD - 10 20





July 9, 2024

IGI Report Number LG642459737

Description LABORATORY GROWN DIAMOND

Shape and Cutting Style ROUND BRILLIANT

Measurements 7.95 - 7.99 X 4.83 MM

GRADING RESULTS

Carat Weight 1.88 CARAT

IDEAL

Color Grade G
Clarity Grade V\$ 1

Cut Grade



#### ADDITIONAL GRADING INFORMATION

Polish **EXCELLENT** 

Symmetry **EXCELLENT** 

Fluorescence NONE Inscription(s) (G) LG642459737

Comments: This Laboratory Grown Diamond was created by Chemical Vapor Deposition (CVD) growth

process. Type IIa