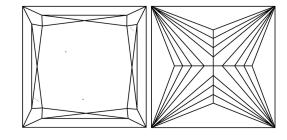

# **ELECTRONIC COPY**

### LABORATORY GROWN DIAMOND REPORT

July 8, 2024

IGI Report Number LG642451314

Description LABORATORY GROWN DIAMOND

Shape and Cutting Style PRINCESS CUT

Measurements 7.65 X 7.48 X 5.31 MM

**GRADING RESULTS** 

Carat Weight 2.68 CARATS

Color Grade

Clarity Grade VS 1

## ADDITIONAL GRADING INFORMATION

Polish **EXCELLENT** 

Symmetry **EXCELLENT** 

Fluorescence NONE

Inscription(s) (3) LG642451314

Comments: This Laboratory Grown Diamond was created by Chemical Vapor Deposition (CVD) growth

process. Type IIa

## LG642451314

Report verification at igi.org

### **PROPORTIONS**





Sample Image Used

#### **CLARITY CHARACTERISTICS**



## **KEY TO SYMBOLS**

Red symbols indicate internal characteristics. Green symbols indicate external characteristics.

# COLOR

| D E F                  | G H I J                        | Faint                     | Very Light | Light    |
|------------------------|--------------------------------|---------------------------|------------|----------|
| CLARITY                |                                |                           |            |          |
| IF                     | WS <sup>1 - 2</sup>            | VS <sup>1-2</sup>         | SI 1-2     | 1 - 3    |
| Internally<br>Flawless | Very Very<br>Slightly Included | Very<br>Slightly Included | Slightly   | Included |



© IGI 2020, International Gemological Institute

FD - 10 20





July 8, 2024

IGI Report Number LG6424513