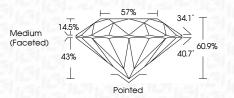

| G H I J                        | Faint                     | Very Light           | Light    |
|------------------------|--------------------------------|---------------------------|----------------------|----------|
| <b>CLARITY</b>         | VVS <sup>1 - 2</sup>           | VS <sup>1 - 2</sup>       | SI 1-2               | 11-3     |
| Internally<br>Flawless | Very Very<br>Slightly Included | Very<br>Slightly Included | Slightly<br>Included | Included |



© IGI 2020, International Gemological Institute

FD - 10 20





July 12, 2024

IGI Report Number LG642408369

Description LABORATORY GROWN DIAMOND

Measurements 7.97 - 7.97 X 4.85 MM

ROUND BRILLIANT

Ε

IDEAL

**GRADING RESULTS** 

Shape and Cutting Style

Carat Weight 1.88 CARAT

Color Grade Clarity Grade VS 2

Cut Grade



#### ADDITIONAL GRADING INFORMATION

**EXCELLENT** Polish **EXCELLENT** Symmetry

NONE Fluorescence

(159) LG642408369 Inscription(s) Comments: This Laboratory Grown Diamond was

created by Chemical Vapor Deposition (CVD) growth

process. Type IIa