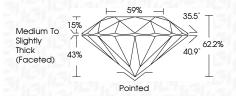

| G H I J                        | Faint                     | Very Light           | Light    |
|------------------------|--------------------------------|---------------------------|----------------------|----------|
| <b>CLARITY</b>         | VVS <sup>1 - 2</sup>           | VS <sup>1 - 2</sup>       | SI 1-2               | 11-3     |
| Internally<br>Flawless | Very Very<br>Slightly Included | Very<br>Slightly Included | Slightly<br>Included | Included |



© IGI 2020, International Gemological Institute

FD - 10 20





July 4, 2024

IGI Report Number LG641411718

Description LABORATORY GROWN DIAMOND

Shape and Cutting Style ROUND BRILLIANT

Measurements 6.49 - 6.54 X 4.05 MM

GRADING RESULTS

Carat Weight 1.07 CARAT

Color Grade E
Clarity Grade W\$ 2

Cut Grade IDEAL



#### ADDITIONAL GRADING INFORMATION

Polish **EXCELLENT** 

Symmetry **EXCELLENT** 

Fluorescence NONE Inscription(s) ISSUE LG641411718

Comments: This Laboratory Grown Diamond was created by Chemical Vapor Deposition (CVD) growth process.

Type IIa