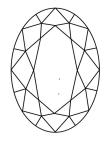

# **ELECTRONIC COPY**

## LABORATORY GROWN DIAMOND REPORT

June 28, 2024

IGI Report Number LG640456106

Description LABORATORY GROWN DIAMOND

Shape and Cutting Style OVAL BRILLIANT

Measurements 8.78 X 6.46 X 4.09 MM

**GRADING RESULTS** 

Carat Weight 1.48 CARAT

Color Grade D

Clarity Grade VV\$ 2

## ADDITIONAL GRADING INFORMATION

Polish EXCELLENT

Symmetry **EXCELLENT** 

Fluorescence NONE

Inscription(s) (3) LG640456106

Comments: This Laboratory Grown Diamond was created by Chemical Vapor Deposition (CVD) growth

process. Type IIa

## LG640456106

Report verification at igi.org

## **PROPORTIONS**





Sample Image Used

#### **CLARITY CHARACTERISTICS**





## **KEY TO SYMBOLS**

Red symbols indicate internal characteristics. Green symbols indicate external characteristics.

# COLOR

| D E F   | G H I J            | Faint  | Very Light | Light |
|---------|--------------------|--------|------------|-------|
| CLARITY |                    |        |            |       |
| F       | VVS <sup>1-2</sup> | VS 1-2 | SI 1-2     | I 1-3 |
|         |                    |        |            |       |



© IGI 2020, International Gemological Institute

FD - 10 20

# THIS DOCUMENT WAS PRODUCED WITH THE FOLLOWING SECURITY MEASURES: SPECIAL DOCUMENT PAPER, IN SCREENS, WATERMARK BACKGROUND DESERS, HOLOGRAM AND OTHER SECURITY FAURES NOT LISTED AND DO DICKED DOCUMENT SECURITY FAURITY GUIDENINS.



June 28, 2024

IGI Report Number LG640456106

Descriptio