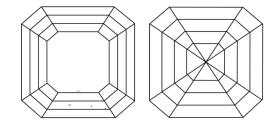

# **ELECTRONIC COPY**

### LABORATORY GROWN DIAMOND REPORT

June 18, 2024

IGI Report Number LG639466008

Description LABORATORY GROWN DIAMOND

Shape and Cutting Style SQUARE EMERALD CUT

Measurements 6.37 X 6.21 X 4.05 MM

**GRADING RESULTS** 

**1.47 CARAT** Carat Weight

Color Grade

Clarity Grade VS 1

## ADDITIONAL GRADING INFORMATION

**EXCELLENT** Polish

**EXCELLENT** Symmetry

Fluorescence NONE

1/5/1 LG639466008 Inscription(s)

Comments: This Laboratory Grown Diamond was created by Chemical Vapor Deposition (CVD) growth

process. Type IIa

# LG639466008

Report verification at igi.org

### **PROPORTIONS**





Sample Image Used

#### **CLARITY CHARACTERISTICS**



## **KEY TO SYMBOLS**

Red symbols indicate internal characteristics. Green symbols indicate external characteristics.

## COLOR

| D E F                  | G H I J                        | Faint                     | Very Light           | Light    |
|------------------------|--------------------------------|---------------------------|----------------------|----------|
| CLARITY                |                                |                           |                      |          |
| IF                     | WS <sup>1-2</sup>              | VS <sup>1-2</sup>         | SI 1-2               | I 1-3    |
| Internally<br>Flawless | Very Very<br>Slightly Included | Very<br>Slightly Included | Slightly<br>Included | Included |



© IGI 2020, International Gemological Institute

FD - 1