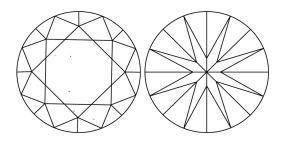

# PROPORTIONS

| June 18, 2024           |                          |
|-------------------------|--------------------------|
| IGI Report Number       | LG639416989              |
| Description             | LABORATORY GROWN DIAMOND |
| Shape and Cutting Style | ROUND BRILLIANT          |
| Measurements            | 8.81 - 8.86 X 5.20 MM    |
| GRADING RESULTS         |                          |
| Carat Weight            | 2.46 CARATS              |
| Color Grade             | 빈더찮던더군                   |
| Clarity Grade           | VS 1                     |
| Cut Grade               | EXCELLENT                |
| ADDITIONAL GRADING I    | NFORMATION               |
| D III                   | EVOEU ENT                |

## **CLARITY CHARACTERISTICS**

#### **KEY TO SYMBOLS**

Red symbols indicate internal characteristics. Green symbols indicate external characteristics.

#### Sample Image Used

#### COLOR

| D E F                  | GHIJ                           | Faint                     | Very Light           | Light    |  |
|------------------------|--------------------------------|---------------------------|----------------------|----------|--|
| CLARITY                |                                |                           |                      |          |  |
| IF                     | VVS <sup>1-2</sup>             | VS <sup>1-2</sup>         | SI <sup>1-2</sup>    | 1 - 3    |  |
| Internally<br>Flawless | Very Very<br>Slightly Included | Very<br>Slightly Included | Slightly<br>Included | Included |  |