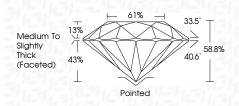

# PROPORTIONS

| June 18, 2024           |                          |
|-------------------------|--------------------------|
| IGI Report Number       | LG639416989              |
| Description             | LABORATORY GROWN DIAMOND |
| Shape and Cutting Style | ROUND BRILLIANT          |
| Measurements            | 8.81 - 8.86 X 5.20 MM    |
| GRADING RESULTS         |                          |
| Carat Weight            | 2.46 CARATS              |
| Color Grade             | 빈더찮던더군                   |
| Clarity Grade           | VS 1                     |
| Cut Grade               | EXCELLENT                |
| ADDITIONAL GRADING I    | NFORMATION               |
| D III                   | EVOEU ENT                |

| 639416989                                                     | MM                    | 2.46 CARATS  | TO TO TO    | I SA          | EXCELLENT | 58.8% | 61%   | Medium To Slightly<br>Thick (Facefed) | Pointed | EXCELLENT | EXCELLENT | NONE         | Mil LG639416989 | Commante:<br>Libordiory Sown Damord was<br>readed by Chamlocal Vopor Deposition<br>(CVD) growth process. |
|---------------------------------------------------------------|-----------------------|--------------|-------------|---------------|-----------|-------|-------|---------------------------------------|---------|-----------|-----------|--------------|-----------------|----------------------------------------------------------------------------------------------------------|
| June 18, 2024<br>191 Report No LG639416989<br>ROUND BRILLIANT | 8.81 - 8.86 X 5.20 MM | Carat Weight | Color Grade | Clarity Grade | Out Grade | Depth | Table | Girdle                                | Culet   | Polish    | Symmetry  | Fluorescence | Inscription(s)  | Comments:<br>This Laboratory Grown<br>created by Chemical<br>(CVD) growth process<br>Type IIa            |