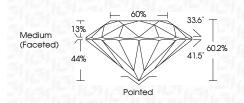

### PROPORTIONS

**CLARITY CHARACTERISTICS** 

**KEY TO SYMBOLS** 

Red symbols indicate internal characteristics.

Green symbols indicate external characteristics.

| May 29, 2024            |                          |
|-------------------------|--------------------------|
| IGI Report Number       | LG636488778              |
| Description             | LABORATORY GROWN DIAMOND |
| Shape and Cutting Style | ROUND BRILLIANT          |
| Measurements            | 10.29 - 10.37 X 6.22 MM  |
| GRADING RESULTS         |                          |
| Carat Weight            | 4.05 CARATS              |
| Color Grade             | G                        |
| Clarity Grade           | VVS 2                    |
|                         |                          |