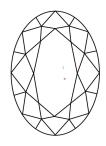

# **ELECTRONIC COPY**

#### LABORATORY GROWN DIAMOND REPORT

May 22, 2024

IGI Report Number LG635489501

Description LABORATORY GROWN DIAMOND

Shape and Cutting Style OVAL BRILLIANT

Measurements 10.16 X 6.76 X 4.25 MM

**GRADING RESULTS** 

Carat Weight 1.86 CARAT

Color Grade

Clarity Grade VS 1

#### ADDITIONAL GRADING INFORMATION

Polish **EXCELLENT** 

Symmetry **EXCELLENT** 

Fluorescence NONE

Inscription(s) IGI LG635489501

Comments: This Laboratory Grown Diamond was created by Chemical Vapor Deposition (CVD) growth process and may include post-growth treatment.

Type IIa

## LG635489501

Report verification at igi.org

#### **PROPORTIONS**





Sample Image Used

### **CLARITY CHARACTERISTICS**





#### **KEY TO SYMBOLS**

Red symbols indicate internal characteristics. Green symbols indicate external characteristics.

#### COLOR

| D E F                  | G H I J   | Faint                     | Very Light | Light    |
|------------------------|-----------|---------------------------|------------|----------|
| CLARITY                |           |                           |            |          |
| IF                     | WS 1 - 2  | VS <sup>1-2</sup>         | SI 1-2     | I 1 - 3  |
| Internally<br>Flawless | Very Very | Very<br>Slightly Included | Slightly   | Included |





© IGI 2020, International Gemological Institute

FD - 10 20





May 22, 2024

IGI Report Number LG635489501

Description LABORATORY GROWN DIAMOND

Shape and Cutting Style OVAL BRILLIANT

Measurements 1