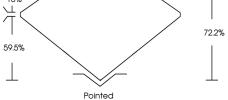

#### LABORATORY GROWN DIAMOND REPORT

| PROPORTIONS |  |
|-------------|--|
|-------------|--|

**CLARITY CHARACTERISTICS** 

**KEY TO SYMBOLS** 

Red symbols indicate internal characteristics. Green symbols indicate external characteristics.

Medium

| May 17, 2024            |                          |
|-------------------------|--------------------------|
| IGI Report Number       | LG635481229              |
| Description             | LABORATORY GROWN DIAMOND |
| Shape and Cutting Style | PRINCESS CUT             |
| Measurements            | 7.77 X 7.63 X 5.51 MM    |
| GRADING RESULTS         |                          |
| Carat Weight            | 2.80 CARATS              |
| Color Grade             | Charles Charles          |
| Clarity Grade           | VS 1                     |
|                         |                          |