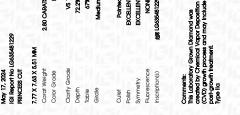

Medium

| May 17, 2024            |                          |
|-------------------------|--------------------------|
| IGI Report Number       | LG635481229              |
| Description             | LABORATORY GROWN DIAMOND |
| Shape and Cutting Style | PRINCESS CUT             |
| Measurements            | 7.77 X 7.63 X 5.51 MM    |
| GRADING RESULTS         |                          |
| Carat Weight            | 2.80 CARATS              |
| Color Grade             | Charles Charles          |
| Clarity Grade           | VS 1                     |
|                         |                          |

### ADDITIONAL GRADING INFORMATION

| Polish         | EXCELLENT        |
|----------------|------------------|
| Symmetry       | EXCELLENT        |
| Fluorescence   | NONE             |
| Inscription(s) | 1/31 LG635481229 |

Comments: This Laboratory Grown Diamond was created by Chemical Vapor Deposition (CVD) growth process and may include post-growth treatment. Type IIa

May 17, 2024

| LG635481229              | IGI Report Number   |
|--------------------------|---------------------|
| LABORATORY GROWN DIAMOND | Description         |
| Style PRINCESS CUT       | Shape and Cutting S |
| 7.77 X 7.63 X 5.51 MM    | Measurements        |
|                          | GRADING RESULTS     |
| 2.80 CARATS              | Carat Weight        |
| I Charles I Charles      | Color Grade         |
| VS 1                     | Clarity Grade       |
|                          |                     |

#### ADDITIONAL GRADING INFORMATION

| Polish                                                                                                                                                         | EXCELLENT      |  |
|----------------------------------------------------------------------------------------------------------------------------------------------------------------|----------------|--|
| Symmetry                                                                                                                                                       | EXCELLENT      |  |
| Fluorescence                                                                                                                                                   | NONE           |  |
| Inscription(s)                                                                                                                                                 | 低到 LG635481229 |  |
| Comments: This Laboratory Grown Diamond was<br>created by Chemical Vapor Deposition (CVD) growth<br>process and may include post-growth treatment.<br>Type IIa |                |  |