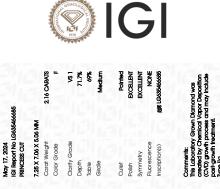

## LABORATORY GROWN DIAMOND REPORT

PROPORTIONS

Medium

| May 17, 2024            |                          |
|-------------------------|--------------------------|
| IGI Report Number       | LG635466685              |
| Description             | LABORATORY GROWN DIAMOND |
| Shape and Cutting Style | PRINCESS CUT             |
| Measurements            | 7.25 X 7.06 X 5.06 MM    |
| GRADING RESULTS         |                          |
| Carat Weight            | 2.16 CARATS              |
| Color Grade             | C C C C C C C            |
| Clarity Grade           | VS 1                     |
| ADDITIONAL GRADING I    | NFORMATION               |
|                         |                          |

| Polish         | EXCELLENT       |
|----------------|-----------------|
| Symmetry       | EXCELLENT       |
| Fluorescence   | NONE            |
| Inscription(s) | 131 LG635466685 |

Comments: This Laboratory Grown Diamond was created by Chemical Vapor Deposition (CVD) growth process and may include post-growth treatment. Type IIa

May 17, 2024

| IGI Report Number   | LG635466685              |
|---------------------|--------------------------|
| Description         | LABORATORY GROWN DIAMOND |
| Shape and Cutting S | tyle PRINCESS CUT        |
| Measurements        | 7.25 X 7.06 X 5.06 MM    |
| GRADING RESULTS     |                          |
| Carat Weight        | 2.16 CARATS              |
| Color Grade         | F                        |
| Clarity Grade       | VS 1                     |
|                     |                          |

## ADDITIONAL GRADING INFORMATION

| Polish                                                                                             | EXCELLENT                 |
|----------------------------------------------------------------------------------------------------|---------------------------|
| Symmetry                                                                                           | EXCELLENT                 |
| Fluorescence                                                                                       | NONE                      |
| Inscription(s)                                                                                     | 1571 LG635466685          |
| Comments: This Laboratory of<br>created by Chemical Vapo<br>process and may include po<br>Type IIa | r Deposition (CVD) growth |