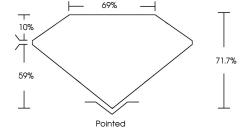

## LABORATORY GROWN DIAMOND REPORT

PROPORTIONS

Medium

| May 17, 2024            |                          |
|-------------------------|--------------------------|
| IGI Report Number       | LG635466685              |
| Description             | LABORATORY GROWN DIAMOND |
| Shape and Cutting Style | PRINCESS CUT             |
| Measurements            | 7.25 X 7.06 X 5.06 MM    |
| GRADING RESULTS         |                          |
| Carat Weight            | 2.16 CARATS              |
| Color Grade             | C C C C C C C            |
| Clarity Grade           | VS 1                     |
| ADDITIONAL GRADING I    | NFORMATION               |
|                         |                          |