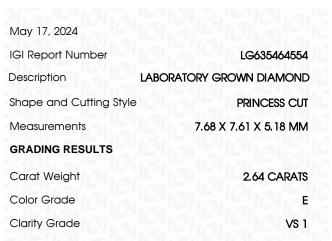

#### May 17, 2024 IGI Report Number LG635464554 Description LABORATORY GROWN DIAMOND Shape and Cutting Style PRINCESS CUT Measurements 7.68 X 7.61 X 5.18 MM GRADING RESULTS Carat Weight 2.64 CARATS Color Grade Clarity Grade VS 1

Е